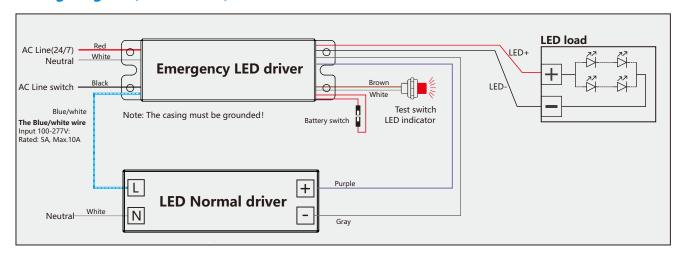

## Wiring diagram(Maintained)

#### Test switch

- Emergency conversion Kit will go into emergency mode if test switch is pressed when main supply is on, while it will go into charging mode if test switch is not pressed.

#### LED indicator

- Red stable: charging mode or charging full.
- Red off: mains power off or discharging mode.