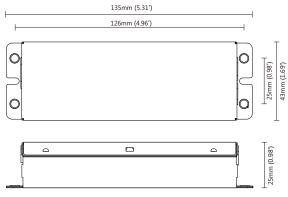

## **Dimensions(Built-in battery)**

Length: 135mm(5.31") Width: 43mm(1.69") Height: 25mm(0.98")