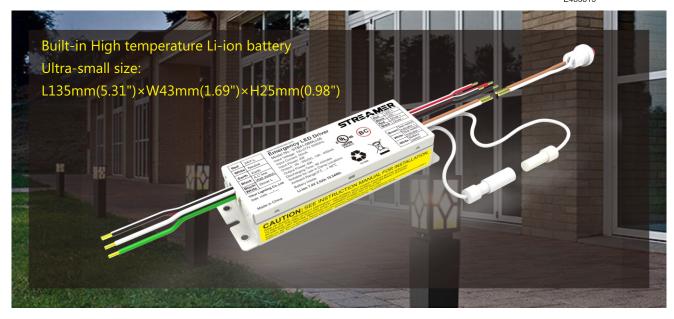

## **Dimensions(Built-in battery)**

Length: 135mm(5.31") Width: 43mm(1.69") Height: 25mm(0.98")

## **Technical Information**

| Тур | pe            | Rated                                                                                                          | Battery           | Emergency power | Duration   |
|-----|---------------|----------------------------------------------------------------------------------------------------------------|-------------------|-----------------|------------|
| STI | B41A-08WLi-55 | Input: 100-277V~,50-60Hz,50mA,3W,P.F>0.5<br>Output: DC20-55V, 8W Constant power<br>Surge: 1KV(L-N) 2KV(L/N-PE) | Li-ion 7.2V 2.6Ah | 8W (7.0-8.2)    | 90 minutes |