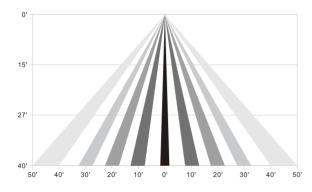

### Coverage

# **Specifications**

| Input voltage         | 12V DC                                  |
|-----------------------|-----------------------------------------|
| Power Consumption     | 0.1W                                    |
| Dimming               | 0-10V                                   |
| Mounting height       | 40ft Max.                               |
| Detection range       | 100ft Max.                              |
| Op. temperature       | -30°F~131°F (-30°C~55°C)                |
| IP rate               | IP65                                    |
| Mode setting          | A, B, C, D, E                           |
| Dimming level setting | 10%, 20%, 30%, 50%, 60%, 70%, 80%, 100% |
| Delay time setting    | 10s, 1min, 5min, 10min, 30min           |
| Certification         | UL                                      |
| Warranty              | Five year warranty                      |