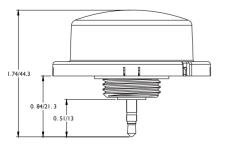

| 0.1W                                    |
| Dimming               | 0-10V                                   |
| Mounting height       | 40ft Max.                               |
| Detection range       | 100ft Max.                              |
| Op. temperature       | -30°F~131°F (-30°C~55°C)                |
| IP rate               | IP65                                    |
| Mode setting          | A, B, C, D, E                           |
| Dimming level setting | 10%, 20%, 30%, 50%, 60%, 70%, 80%, 100% |
| Delay time setting    | 10s, 1min, 5min, 10min, 30min           |
| Certification         | UL                                      |
| Warranty              | Five year warranty                      |





# Wiring



### Coverage





### **Line Drawings**

Unit:inch/mm