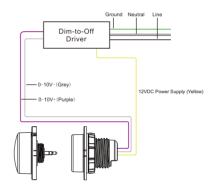

-----------------------------------|
| Power Consumption     | 0.1W                                    |
| Dimming               | 0-10V                                   |
| Mounting height       | 40ft Max.                               |
| Detection range       | 100ft Max.                              |
| Op. temperature       | -30°F~131°F (-30°C~55°C)                |
| IP rate               | IP65                                    |
| Mode setting          | A, B, C, D, E                           |
| Dimming level setting | 10%, 20%, 30%, 50%, 60%, 70%, 80%, 100% |
| Delay time setting    | 10s, 1min, 5min, 10min, 30min           |
| Certification         | UL                                      |
| Warranty              | Five year warranty                      |





# Wiring



### Coverage





### **Line Drawings**

Unit:inch/mm