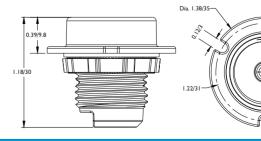

| 0.1W                                    |
| Dimming               | 0-10V                                   |
| Mounting height       | 40ft Max.                               |
| Detection range       | 100ft Max.                              |
| Op. temperature       | -30°F~131°F (-30°C~55°C)                |
| IP rate               | IP65                                    |
| Mode setting          | A, B, C, D, E                           |
| Dimming level setting | 10%, 20%, 30%, 50%, 60%, 70%, 80%, 100% |
| Delay time setting    | 10s, 1min, 5min, 10min, 30min           |
| Certification         | UL                                      |
| Warranty              | Five year warranty                      |





# Wiring



### Coverage





### **Line Drawings**

Unit:inch/mm