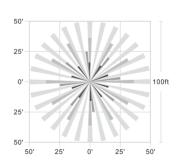

### Coverage

# **Specifications**

| Input voltage         | 12V DC                                  |
|-----------------------|-----------------------------------------|
| Power Consumption     | 0.1W                                    |
| Dimming               | 0-10V                                   |
| Mounting height       | 40ft Max.                               |
| Detection range       | 100ft Max.                              |
| Op. temperature       | -30°F~131°F (-30°C~55°C)                |
| IP rate               | IP65                                    |
| Mode setting          | A, B, C, D, E                           |
| Dimming level setting | 10%, 20%, 30%, 50%, 60%, 70%, 80%, 100% |
| Delay time setting    | 10s, 1min, 5min, 10min, 30min           |
| Certification         | UL                                      |
| Warranty              | Five year warranty                      |