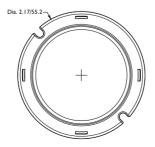

| 0.1W                                    |
| Dimming               | 0-10V                                   |
| Mounting height       | 40ft Max.                               |
| Detection range       | 100ft Max.                              |
| Op. temperature       | -30°F~131°F (-30°C~55°C)                |
| IP rate               | IP65                                    |
| Mode setting          | A, B, C, D, E                           |
| Dimming level setting | 10%, 20%, 30%, 50%, 60%, 70%, 80%, 100% |
| Delay time setting    | 10s, 1min, 5min, 10min, 30min           |
| Certification         | UL                                      |
| Warranty              | Five year warranty                      |





# Wiring



### Coverage





### **Line Drawings**

Unit:inch/mm