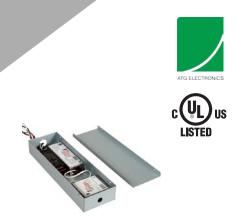

The Premium Emergency Kit is an easy to use battery backup kit for emergency lighting applications. The backup driver, LED driver and battery are accommodated inside a low profile J-box. With the J-box, the Emergency Kit is a plug and play unit for LED panels and troffers. The J-box can also be removed when the Emergency Kit is required to install in a retrofitted lay-in fixture or outdoor fixtures like wallpacks and canopy.